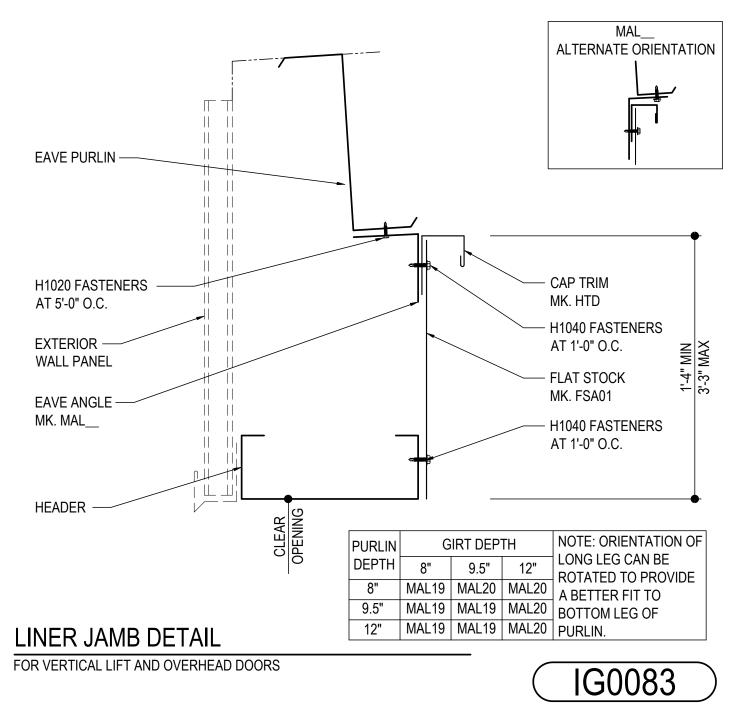

#### IG0083 - LINER HEAD DETAIL - AT EAVE PURLIN 5:12 ONLY Download the DWG file by clicking here.

Detailer Notes:

1) USE THIS DETAIL FOR VERTICAL LIFT AND OVERHEAD DOORS ONLY. USE DETAIL IG0085 FOR ROLL UP DOORS