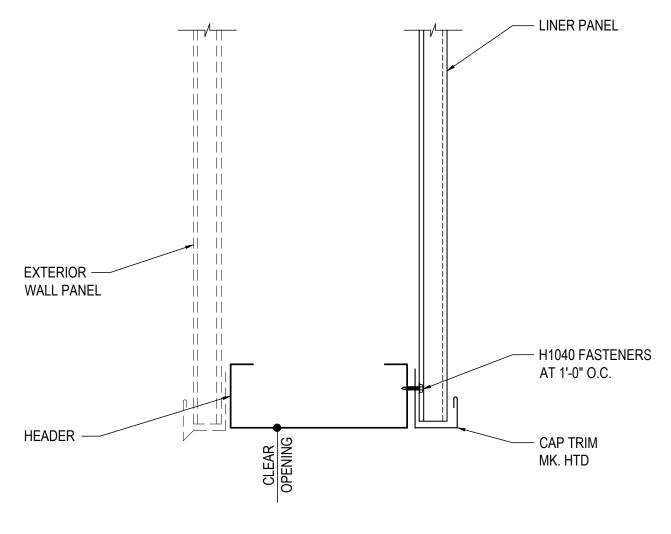

IG0090 - LINER HEAD DETAIL - WALKDOOR AND WINDOW FRAMED OPENING Download the DWG file by clicking here.

## LINER HEAD DETAIL

ALL STANDARD PANEL TYPES FOR WALKDOOR AND WINDOW FRAMED OPENINGS

Detailer Notes:

1) N/A

IG0090

LINER, PARTITON & DRAFT CURTAINS

IG0100 - LINER SILL DETAIL - WINDOW FRAMED OPENING Download the DWG file by clicking here.