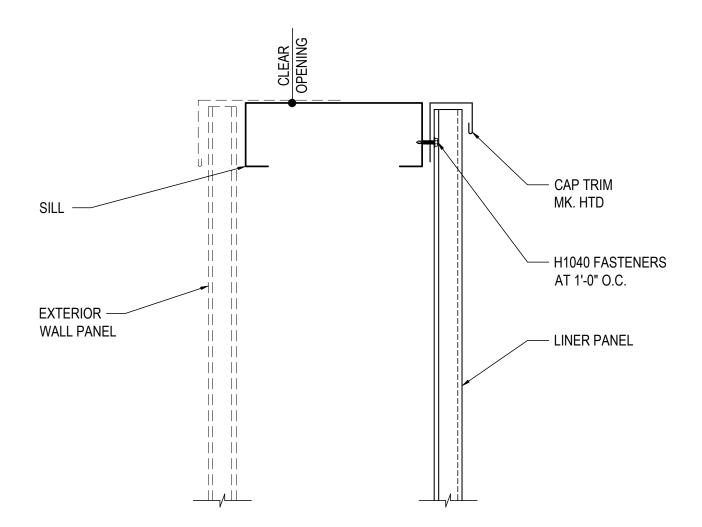

### LINER SILL DETAIL

ALL STANDARD PANEL TYPES FOR WINDOW FRAMED OPENINGS

Detailer Notes:

1) N/A

IG0100

LINER, PARTITON & DRAFT CURTAINS