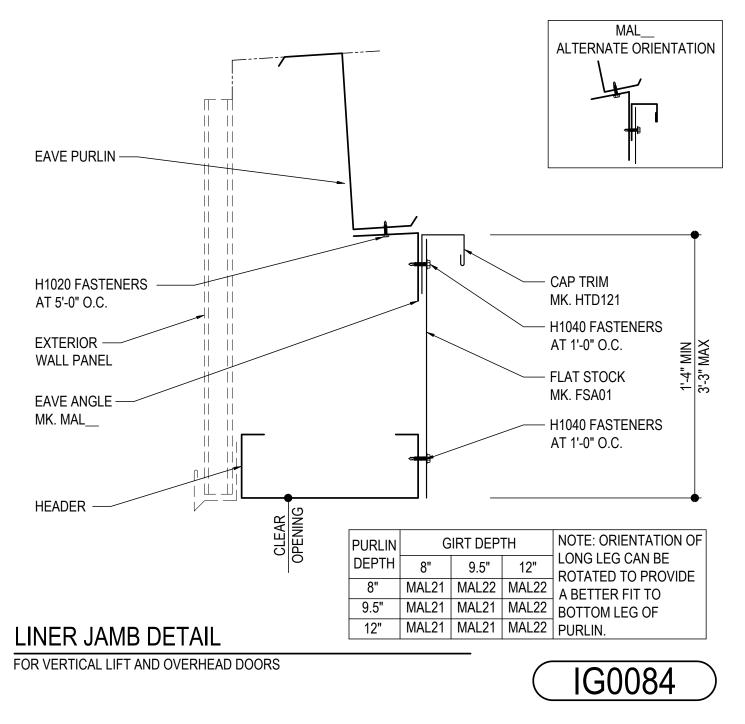

#### IG0084 - LINER HEAD DETAIL - AT EAVE PURLIN 6:12 ONLY Download the DWG file by clicking here.

Detailer Notes:

1) USE THIS DETAIL FOR VERTICAL LIFT AND OVERHEAD DOORS ONLY. USE DETAIL IG0085 FOR ROLL UP DOORS