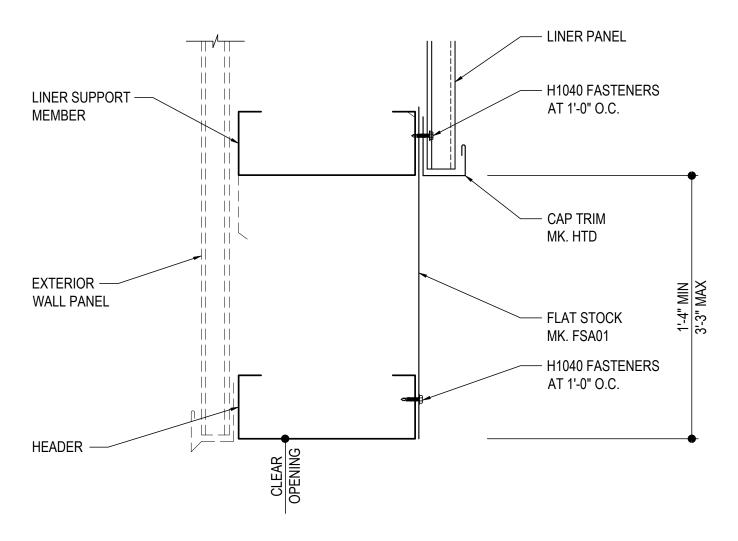

### IG0082 - LINER HEAD DETAIL AT EAVE STRUT

Download the DWG file by clicking here.

### LINER JAMB DETAIL

FOR VERTICAL LIFT AND OVERHEAD DOORS

Detailer Notes:

1) USE THIS DETAIL FOR VERTICAL LIFT AND OVERHEAD DOORS ONLY. USE DETAIL IG0085 FOR ROLL UP DOORS