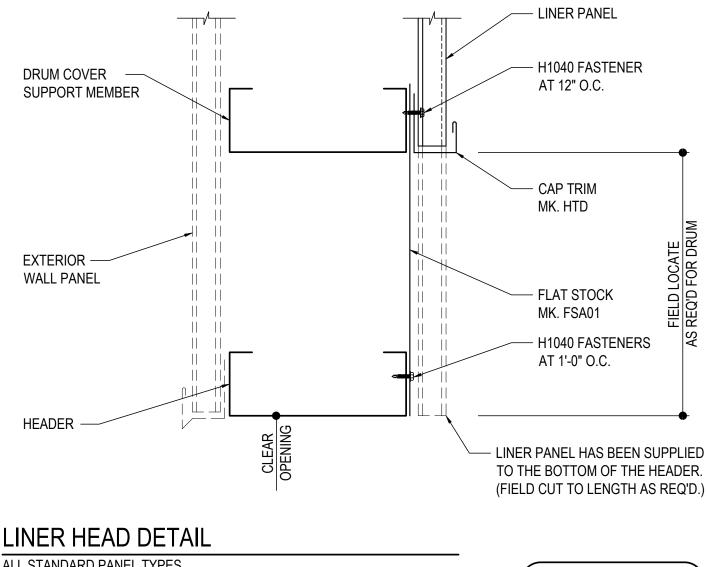

LINER, PARTITON & DRAFT CURTAINS

IG0085 - LINER HEAD DETAIL - ROLL UP DOOR Download the DWG file by clicking here.

ALL STANDARD PANEL TYPES FOR ROLL UP DOORS

(IG0085)