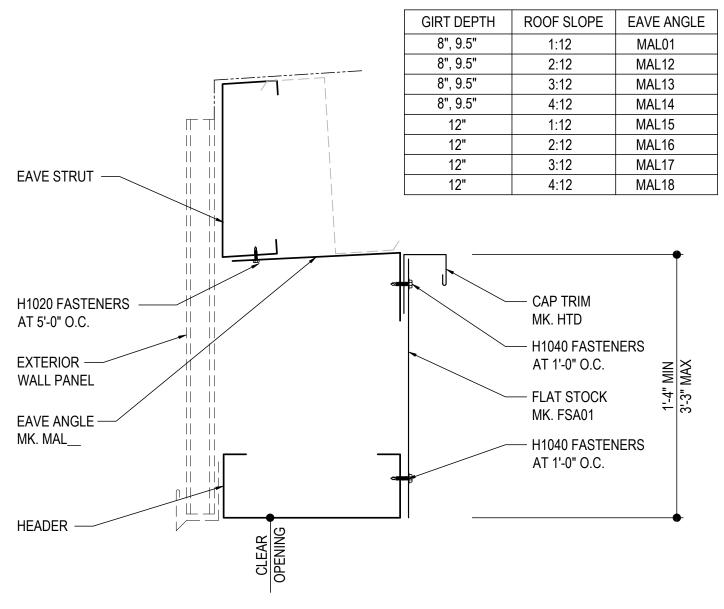

### IG0082 - LINER HEAD DETAIL AT EAVE STRUT

Download the DWG file by clicking here.

### LINER JAMB DETAIL

FOR VERTICAL LIFT AND OVERHEAD DOORS

Detailer Notes:

1) USE THIS DETAIL FOR VERTICAL LIFT AND OVERHEAD DOORS ONLY. USE DETAIL IG0085 FOR ROLL UP DOORS